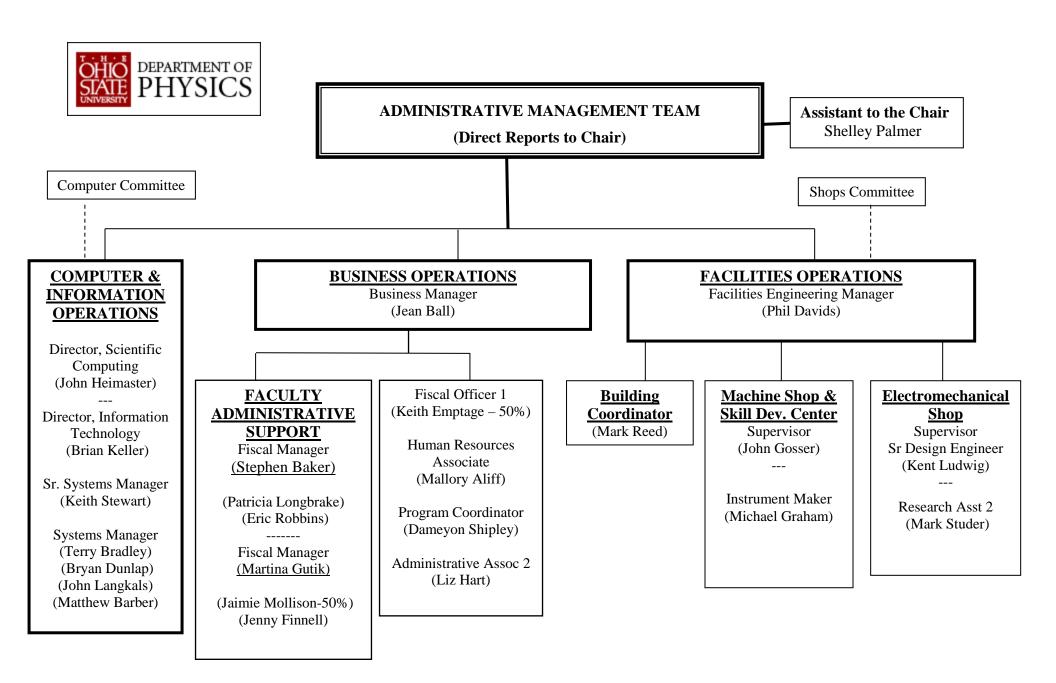

# CENTERS IN THE DEPARTMENT OF PHYSICS

(Report to Chair in consultation with Dean)