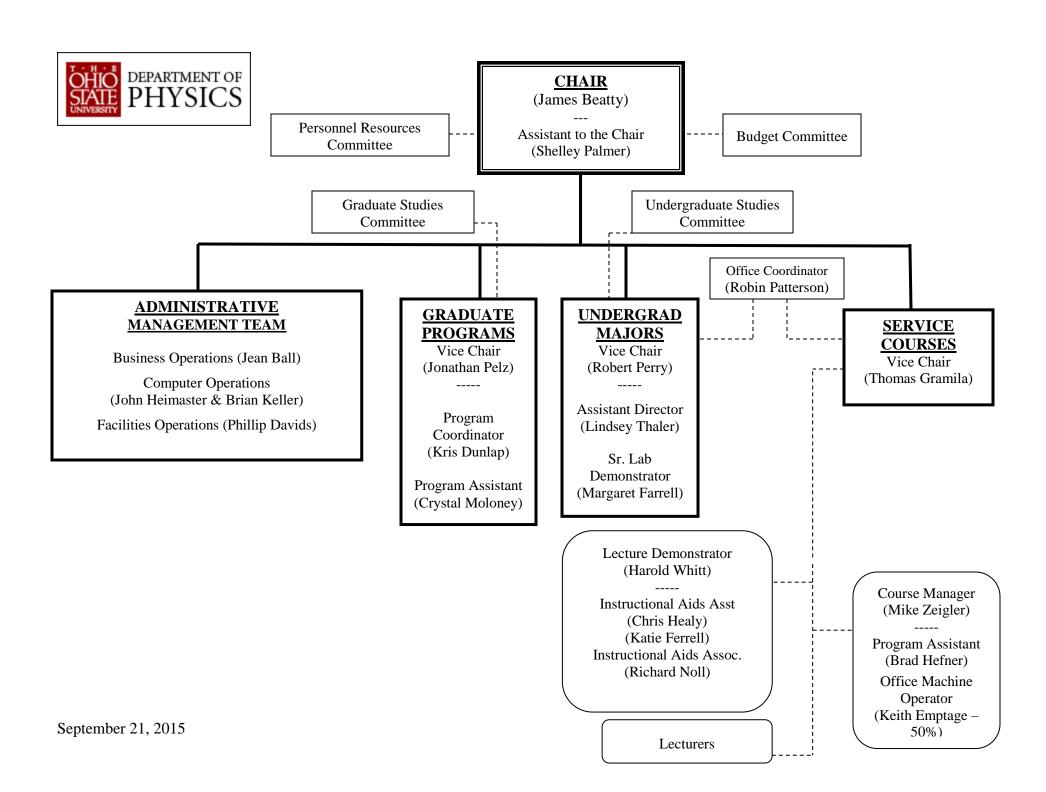

# CENTERS IN THE DEPARTMENT OF PHYSICS

(Report to Chair in consultation with Dean)