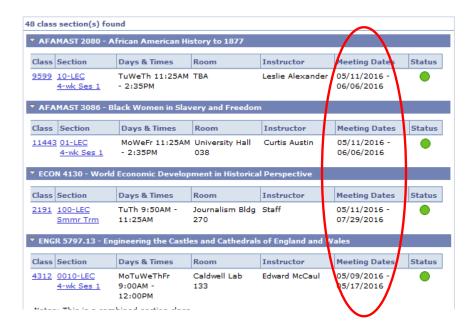

#### **How to Search for GE Courses**

Follow the instructions on pages 4 & 5 but instead of selecting a Session, choose "General Education" from the Course Attribute drop-down menu. From the Course Attribute Value drop-down menu, choose which GE category you'd like to search.

Then click the search button to see the list of classes. The dates listed in the "Meeting Dates" section will tell you which session/term within summer the course is being offered.