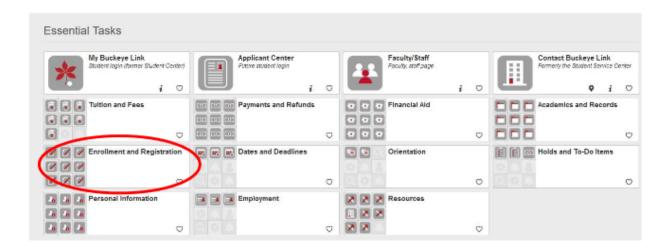

# **How to Search for Courses by Session**

To find the list of courses being offered during summer term, follow these steps.

Step 1: Go to www.buckeyelink.osu.edu and click on "Enrollment and Registration"