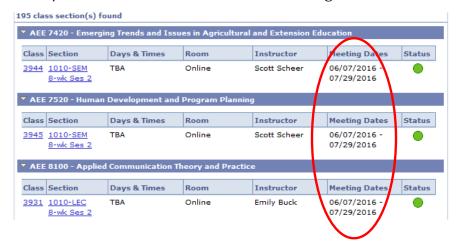

#### **How to Search for Online Courses**

Follow the instructions on pages 4 and 5 but instead of selecting a Session, choose "Distance Learning" from the Mode of Instruction drop-down menu.

Then click the search button. The dates listed in the "Meeting Dates" section will tell you which session/term within summer the course is being offered.