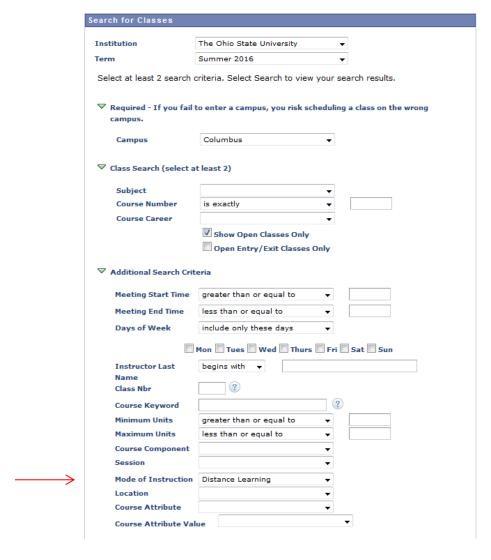

#### **How to Search for Online Courses**

Follow the instructions on pages 4 and 5 but instead of selecting a Session, choose "Distance Learning" from the Mode of Instruction drop-down menu.

Then click the search button. The dates listed in the "Meeting Dates" section will tell you which session/term within summer the course is being offered.