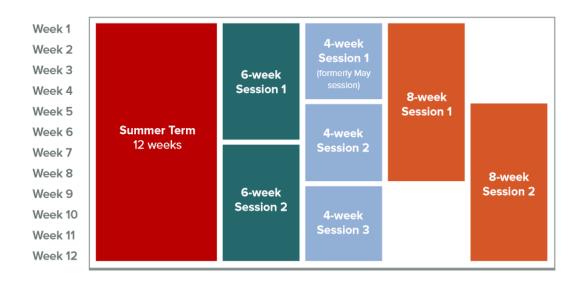

### **Calendar of Summer Classes**

Ohio State's 12 week summer term will have multiple sessions and coursework options, including:

One 12-week term Two 6-week sessions Three 4-week sessions Two 8-week sessions

### **Summer 2021 Session Dates**

4 week session 1: May 12 – June 7 4 week session 2: June 8 – July 2 4 week session 3: July 6 – July 30

6 week session 1: May 12 – June 21 6 week session 2: June 22 – July 30

8 week session 1: May 12 – July 2 8 week session 2: June 8 – July 30

12 week session (summer term): May 12 – July 30