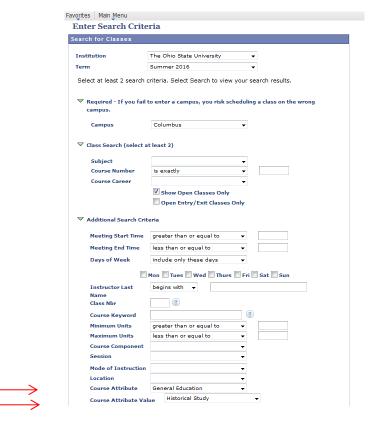

# **How to Search for Courses by Session**

To find the list of courses being offered during summer term, follow these steps.

Step 1: Go to www.buckeyelink.osu.edu and click on "Enrollment and Registration"

Step 2: Click on "Class Search (SIS)"

**Step 3**: Choose "summer 2021" as the term and "Columbus" as the campus unless you want to take a class on a regional campus. Then click "Additional Search Criteria". The "session" drop-down menu will allow you to narrow down your search if you're looking to take a course during a specific session within summer term.

#### **How to Search for GE Courses**

Follow the instructions on pages 4 & 5 but instead of selecting a Session, choose "General Education" from the Course Attribute drop-down menu. From the Course Attribute Value drop-down menu, choose which GE category you'd like to search.