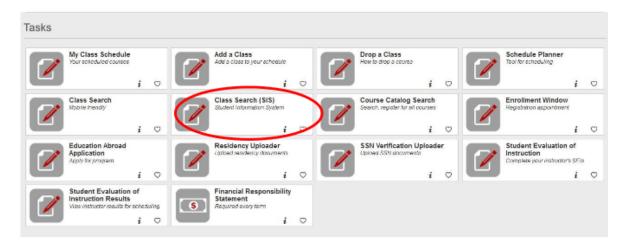

Step 2: Click on "Class Search (SIS)"

**Step 3**: Choose "summer 2021" as the term and "Columbus" as the campus unless you want to take a class on a regional campus. Then click "Additional Search Criteria". The "session" drop-down menu will allow you to narrow down your search if you're looking to take a course during a specific session within summer term.