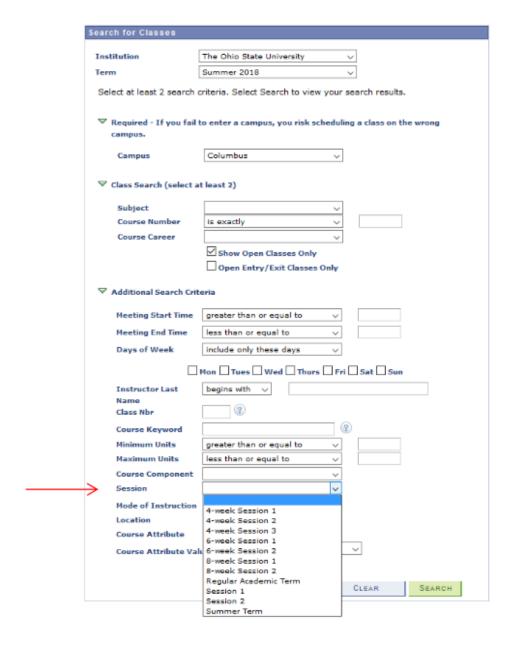

Step 2: Click on "Class Search (SIS)"

**Step 3**: Choose "summer 2021" as the term and "Columbus" as the campus unless you want to take a class on a regional campus. Then click "Additional Search Criteria". The "session" drop-down menu will allow you to narrow down your search if you're looking to take a course during a specific session within summer term.

#### **How to Search for GE Courses**

Follow the instructions on pages 4 & 5 but instead of selecting a Session, choose "General Education" from the Course Attribute drop-down menu. From the Course Attribute Value drop-down menu, choose which GE category you'd like to search.

Then click the search button to see the list of classes. The dates listed in the "Meeting Dates" section will tell you which session/term within summer the course is being offered.

#### **How to Search for Online Courses**

Follow the instructions on pages 4 and 5 but instead of selecting a Session, choose "Distance Learning" from the Mode of Instruction drop-down menu.

Then click the search button. The dates listed in the "Meeting Dates" section will tell you which session/term within summer the course is being offered.